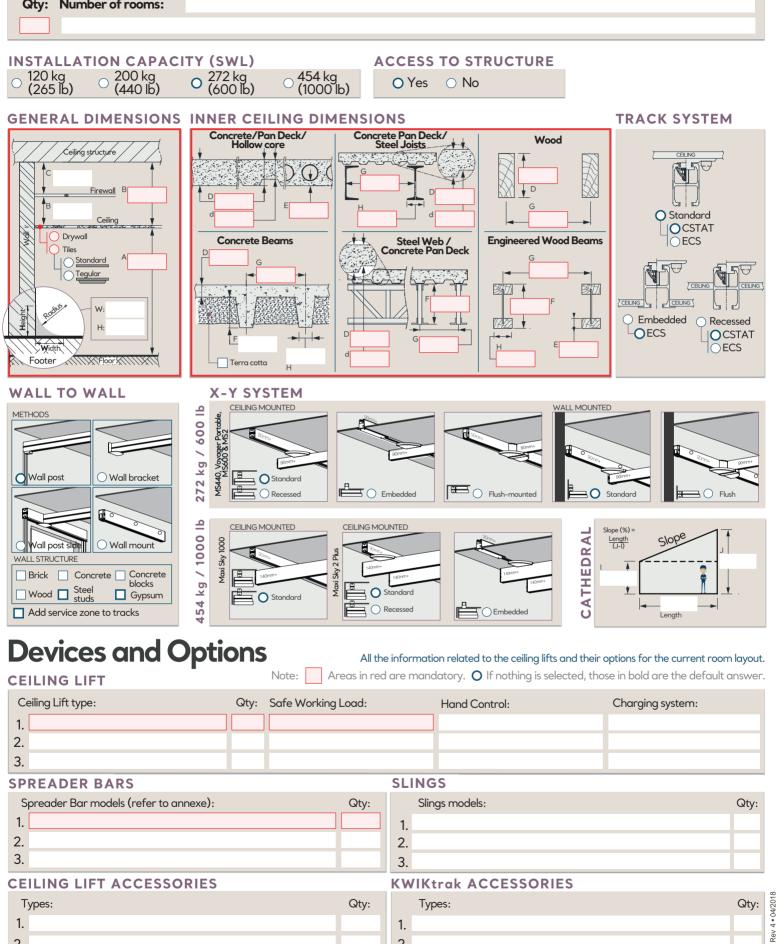

### Assessment Form Ceiling Lifts

PAGE # of One page per PROJECT

001-11750

Specific information related to the ceiling and/or wall structure of the first room layout. This page is for ONE LAYOUT ONLY.

Qty: Number of rooms: